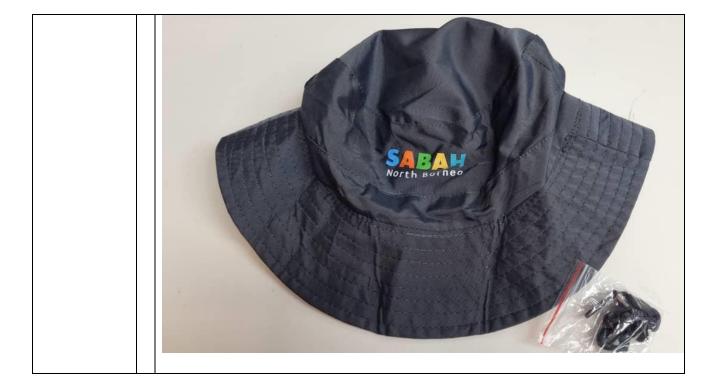

| Item                 | : | Sun Hat             |
|----------------------|---|---------------------|
| Color                | : | Mix Colors          |
| Printing             |   | Logo printed in DTF |
| Quantity<br>Required | : | 2,000 units         |
| Sample<br>Picture    | - |                     |